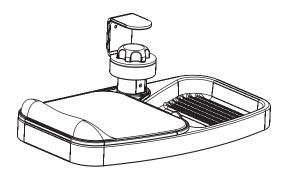

# Under Desk Clamping Storage Tray

**MODEL: DMUDSC** 

CAUTION: DO NOT EXCEED MAXIMUM LISTED WEIGHT CAPACITY.

Este manual esta disponible en español en la página de Tripp Lite: tripplite.com

Ce manuel est disponible en français sur le site Web de Tripp Lite : tripplite.com